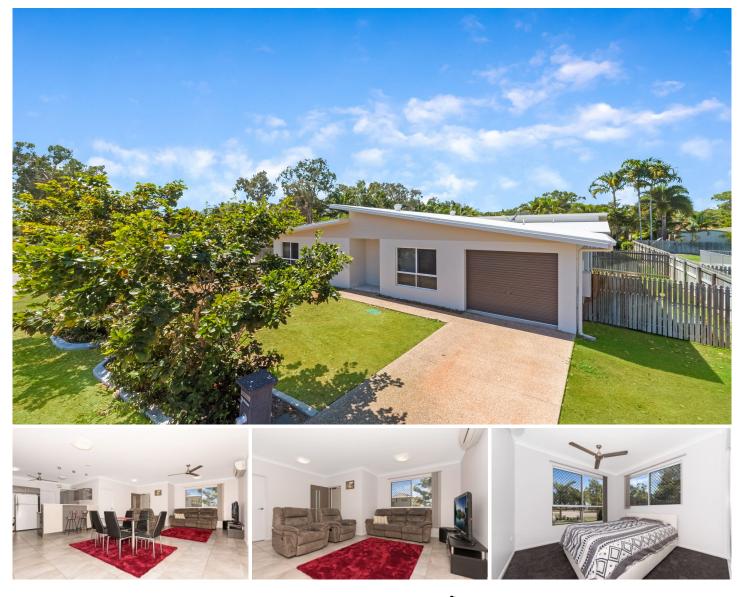

## 1/1 Alba Court BUSHLAND BEACH QLD

Balmy days and cooling sea breezes come with this lovely 4 bedroom courtyard home opposite the beach. Presenting as new and built as a builder's beach home this property is less than 4 years old, very spacious and feature packed in design, and no Body Corporate fees.

The central open plan layout easily divides sleeping areas and offers a choice of uses. The beautifully appointed kitchen offers a neutral palette with overhead cupboards, abundant bench space, pendant lighting and bar stool alcove. Tiles are a mixture of latte and beige with stainless steel kick boards.

The lounge dining is open plan stretching from the front of the home to the back with access to a large covered outdoor entertaining patio

Two queens sized bedrooms at the side of the home feature wardrobes, ceiling fans and air conditioners.

The master bedroom is enormous - king sized - still with