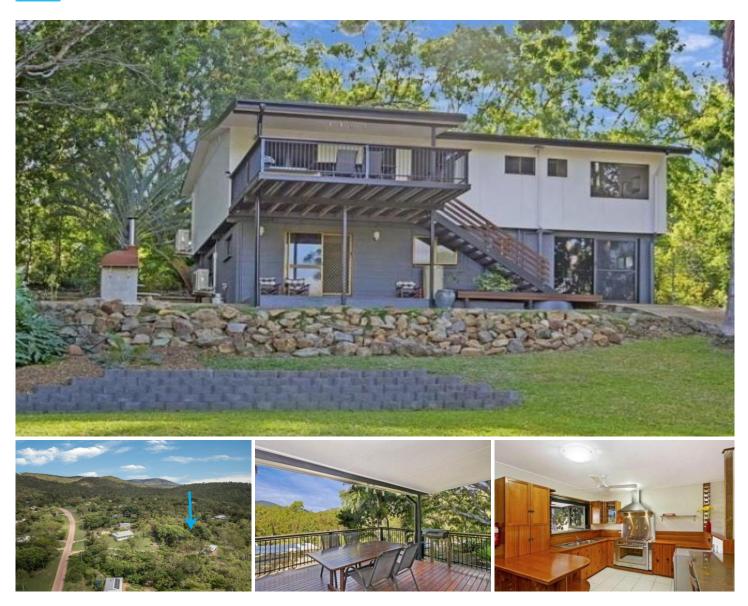

## 32 Mount Elliot Drive ALLIGATOR CREEK QLD

Enjoy the ambience of secluded bushland and magical surroundings that this tranquil home has to offer, sitting at the heart of just under 3 acres. Set back from the road and perched upon a hill, fringed by tall trees and rolling bushlands - it truly feels like you are a million miles away.

Contemporary flair and style shines throughout this stylish residence spanning over two levels, where all living is essentially on the upper level and the guest/teenage accommodation is on the lower level accommodated by the second bathroom and toilet.

Zoned for privacy, all bedrooms are blessed with tree top views, air-conditioning and two include built in robes.

The timber kitchen is the hub providing plenty of bench and cupboard space. Entertaining from the kitchen will be a breeze, the Chef will be not only impressed with the huge 5 burner oven but also the large servery opening onto the dazzling deck. This is a perfect backdrop setting for all