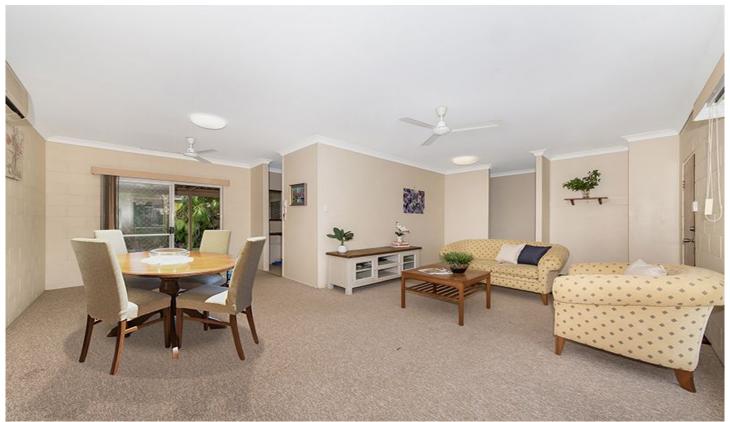

This lovely family home could be just the answer. An excellent choice for the astute buyer, it offers spacious living and sits on a large 891 sqm block.

The easy flow design features two living areas - a spacious L' shaped lounge dining upon entry and a family room off the kitchen. The central kitchen is of a good size with breakfast bar, plenty of bench space and storage.

A courtyard is accessed from the family room and provides a lovely setting for private undercover outdoor relaxation.

The king-sized master bedroom has mirrored robes and ensuite with bath whilst two remaining bedrooms both with built ins are serviced by a spacious bathroom with separate bath and shower.