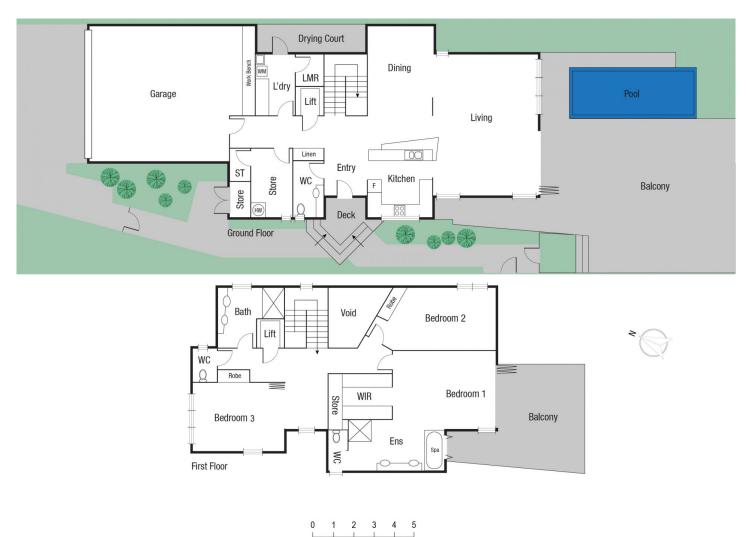

## **Ground Floor**

- Entry via front foyer
- Double garage with internal entry to the property

Scale in metres. Indicative only. Dimensions are approximate. All information contained herein is gathered from sources we believe to be reliable. However we cannot guarantee its accuracy and interested persons should rely on their own enquiries.