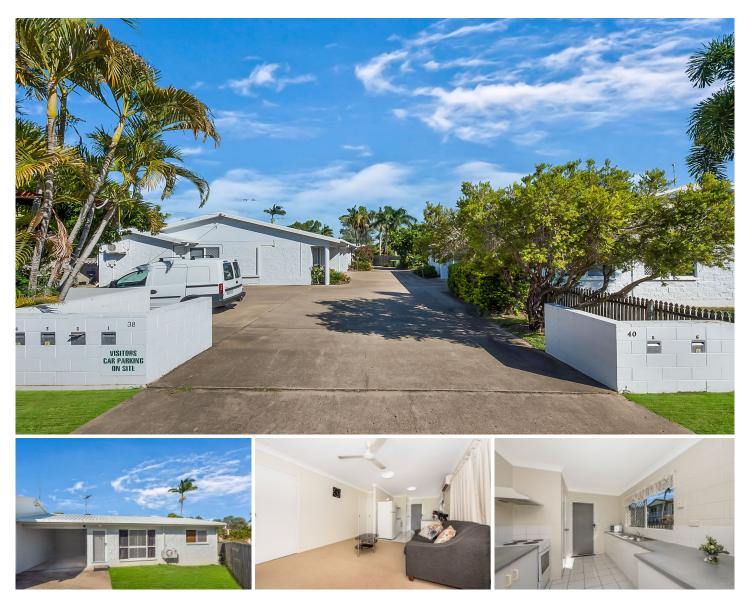

## 4/38-40 Hodel Street ROSSLEA QLD

This single level ground floor unit sits in a quiet little area at the back of a small complex of 6 in Rosslea. With excellent neat and tidy long-term tenants, good rental and low Body Corporate fees, it offers a great opportunity for savvy investors.

- The practical layout and features include:
- Combined air conditioned living/dining/kitchen
- 2 bedrooms with ceiling fans and built-in robes
- &bull: Air conditioning to master bedroom
- Bathroom includes a bath with shower over
- &bull: Separate toilet
- Internal laundry
- Separate internal storeroom
- Single carport attached
- Low maintenance living
- Quiet well cared for complex
- Body corporate fees only \$750 per half year