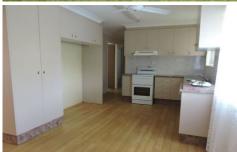

The interior of the home is very neat, entry upstairs via a good-sized patio, leads to an air-conditioned lounge room with archway to a combination dining/kitchen. The well appointed kitchen features an upright stove with ceramic cooktop, range-hood, insinkerator, large pantry and enough room to accommodate a fridge/freezer pigeon pair.