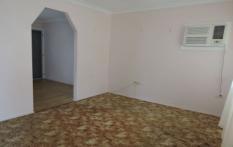

The interior of the home is very neat, entry upstairs via a good-sized patio, leads to an air-conditioned lounge room with archway to a combination dining/kitchen. The well appointed kitchen features an upright stove with ceramic cooktop, range-hood, insinkerator, large pantry and enough room to accommodate a fridge/freezer pigeon pair.