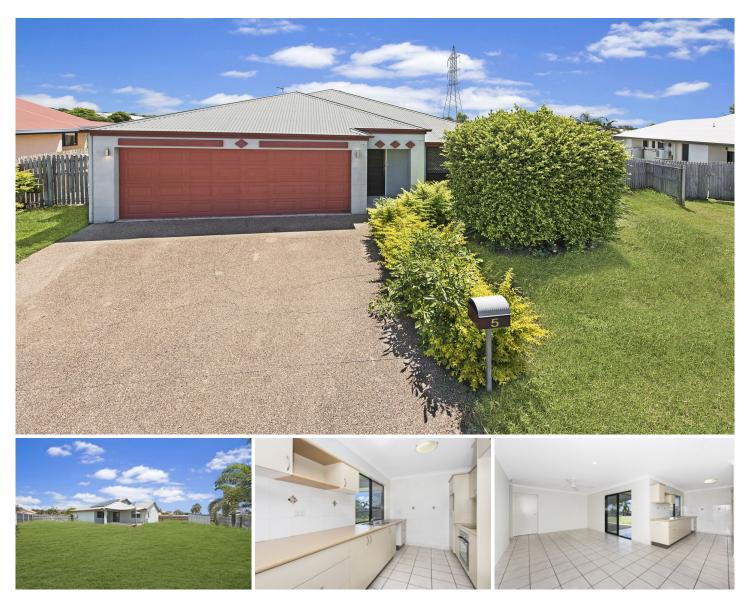

## **5 Concord Crescent KIRWAN QLD**

This home is situated in a very quiet Crescent close to all the conveniences without the noise. A stylish modern home built in 2003 with great street appeal and side access. Situated on a 766m2 block there's plenty of room for a pool. There's a good size shed in the back yard. The galley style kitchen has all the modern appliances and plenty of storage. There's two living areas and a rear patio. With a 5kw solar system this has the makings for a very comfortable place to spend your future for many years to come. If you are looking for a modern 3-bedroom home at a good price, then put this on your must see list!

## 3 🛤 2 🚔 2 🚘

Price : \$ 280,000 View : https://www.kingsberry.com.au/sale/gld/townsvill

e-district/kirwan/residential/house/4185340

John Mendo 07 4772 2022 0438 792 888 john.mendo@tsvharcourts.com.au