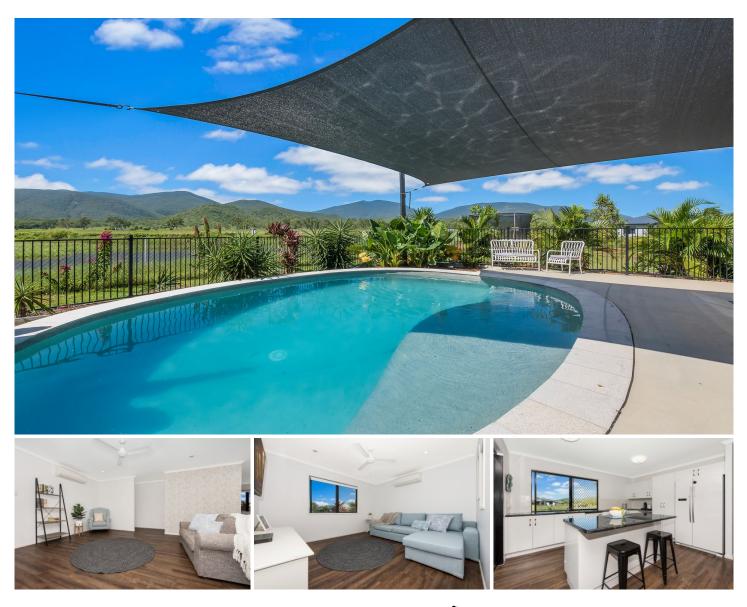

## 11-15 Colwell Court ALLIGATOR CREEK QLD

Pool, Wide Side Access to Shed on Flat Usable Land.

Karren Medhurst is delighted to present this fabulous new acreage lifestyle waiting for a new family to enjoy all the wonderful features this property offers.

This acreage is only 20 minutes from Townsville City Centre and the famous Strand Beach. Boasting excellent street appeal, a large 4,007m2 flat block in a family friendly neighbourhood, Colwell Court is an exceptional place to call home with an open and functionally expansive layout.

Positioned on one level for easy living, you will be impressed by the beautiful timber look flooring and neutral interiors which capture natural light throughout the home. Several well designed living spaces bring the family together with an expansive media / rumpus room.