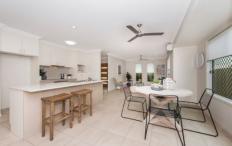

A generous integrated and light filled kitchen/living area forms the heart of the home. Designed to maximise the space, the modern well equipped kitchen includes an island

4 🚐 2 🟪 1 🚍

**Price** : \$ 280,000 **Land Size** : 350 sgm