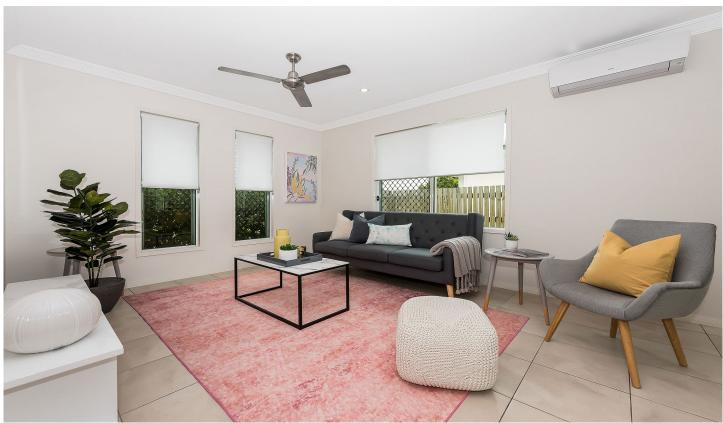

Immaculately presented with 4 bedrooms, this 161.8m2 home sits on an easycare courtyard block backing onto parkland. This home is not just your normal off the plan basic home. The quality of the finish and fixtures is superior - high ceilings, deep 3 step cornices, tall doors, stone benchtops to kitchen and bathrooms and above bench basins and rain shower heads are just an example.

A generous integrated and light filled kitchen/living area forms the heart of the home. Designed to maximise the space, the modern well equipped kitchen includes an island

4 🚐 2 🟪 1 🚍

**Price** : \$ 280,000 **Land Size** : 350 sgm