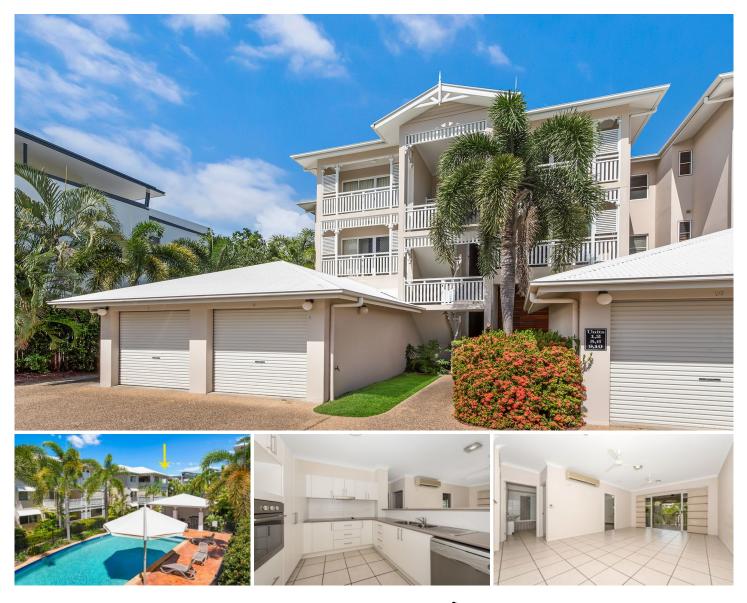

## 9/42 Warburton Street NORTH WARD QLD

Welcome to 9/42 Warburton Street located in the beautiful gated community of Yarrawonga Village where you can enjoy relaxing resort style living. The complex is built in a contemporary Queenslander style and set amid lush meticulously maintained tropical gardens.

This spacious unit holds a top third floor end position in the front row of the complex with views front and back to Magnetic island and Castle Hill. Offering versatility in design the third bedroom at the unit entry has its own balcony and double door entry - giving the option of an office or theatre room.

Features include:

• Integrated living/dining opens out to the veranda • 16m2 back veranda with Queenslander style timber finishes, palm tree shading and set against a Castle Hill backdrop

• Functional well-designed kitchen includes overhead