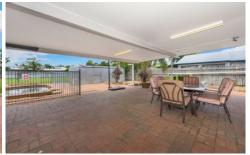

## 35 Martello Drive KIRWAN QLD

Situated on 1045m2 the back yard is the size of years gone by. As well as no back neighbors you have rear access and an in ground pool. With this much room the kids will think they are on a football field. The home has 4 bedrooms, 2 bathrooms, 2 car garage and a double carport. The back patio is big enough for even the largest of family BBQ'S. On the roof there's a 4KW solar system to save you on your power bills and the ceiling is fully insulated. This home is very well laid out and would suit a wide range of buyers.