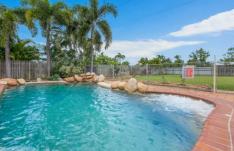

## 35 Martello Drive KIRWAN QLD

Situated on 1045m2 the back yard is the size of years gone by. As well as no back neighbors you have rear access and an in ground pool. With this much room the kids will think they are on a football field. The home has 4 bedrooms, 2 bathrooms, 2 car garage and a double carport. The back patio is big enough for even the largest of family BBQ'S. On the roof there's a 4KW solar system to save you on your power bills and the ceiling is fully insulated. This home is very well laid out and would suit a wide range of buyers.