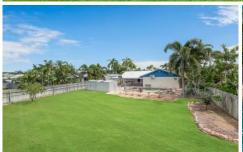

## 35 Martello Drive KIRWAN QLD

Situated on 1045m2 the back yard is the size of years gone by. As well as no back neighbors you have rear access and an in ground pool. With this much room the kids will think they are on a football field. The home has 4 bedrooms, 2 bathrooms, 2 car garage and a double carport. The back patio is big enough for even the largest of family BBQ'S. On the roof there's a 4KW solar system to save you on your power bills and the ceiling is fully insulated. This home is very well laid out and would suit a wide range of buyers.