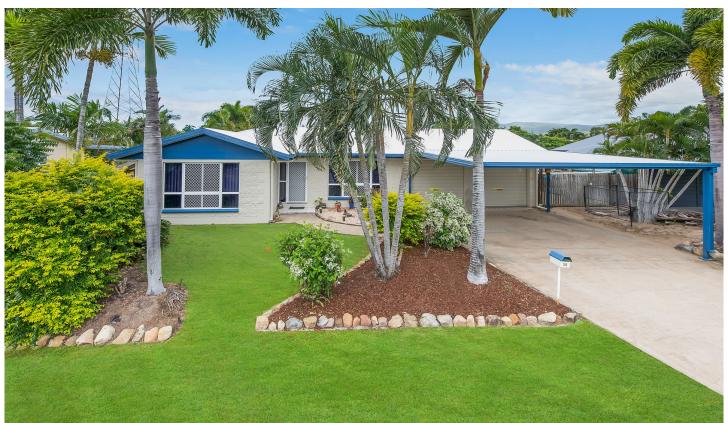

## 35 Martello Drive KIRWAN QLD

Situated on 1045m2 the back yard is the size of years gone by. As well as no back neighbors you have rear access and an in ground pool. With this much room the kids will think they are on a football field. The home has 4 bedrooms, 2 bathrooms, 2 car garage and a double carport. The back patio is big enough for even the largest of family BBQ'S. On the roof there's a 4KW solar system to save you on your power bills and the ceiling is fully insulated. This home is very well laid out and would suit a wide range of buyers.