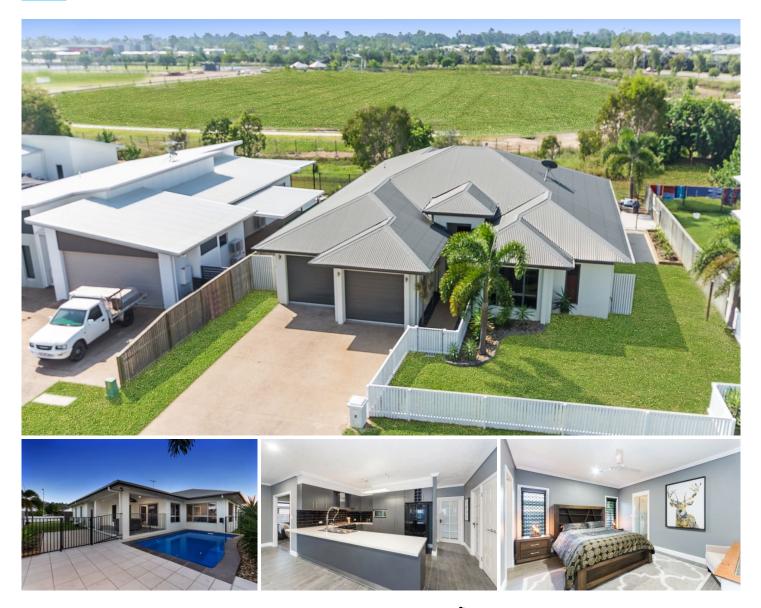

## 8 Hillock Crescent BUSHLAND BEACH QLD

This modern and unique family home is packed with quality features in addition to the five big bedrooms, open theatre room, stunning inground pool, tiled patio and location backing straight onto the park.

The light-filled, open plan living and dining area looks out over the pool and parkland and flows outside to the outdoor entertaining area. The theatre room is located off the main living area and is open style. It could be easily enclosed with doors if desired. Prepared to be impressed by the stylish kitchen with stone bench tops, gas cooktop, double sink and plenty of bench and cupboard space.

Each of the five bedrooms are a great size, with the main bedroom featuring an impressive ensuite and walk in robe. Three of the bedrooms feature built in robes, while the fifth bedroom located at the front of the home makes a perfect