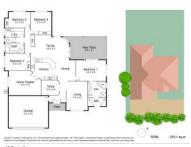

Within the home size has not been compromised on any room with generous proportions in both living and sleeping areas.

King sized master suite with large sliding doors adds light and gives access to the back patio. There is a light and airy walk-in robe and the ensuite has a corner spa separate shower and double vanity.

There is a formal lounge at the entry way and study offering home office options. A designated theatre room just off the kitchen features a dark paint for that real movie experience.

This beautiful property is located at the end of a cul-de-sac