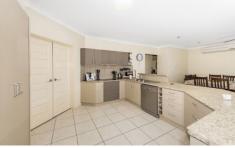

Within the home size has not been compromised on any room with generous proportions in both living and sleeping areas.

King sized master suite with large sliding doors adds light and gives access to the back patio. There is a light and airy walk-in robe and the ensuite has a corner spa separate shower and double vanity.