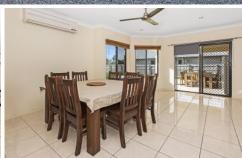

Within the home size has not been compromised on any room with generous proportions in both living and sleeping areas.

King sized master suite with large sliding doors adds light and gives access to the back patio. There is a light and airy walk-in robe and the ensuite has a corner spa separate shower and double vanity.