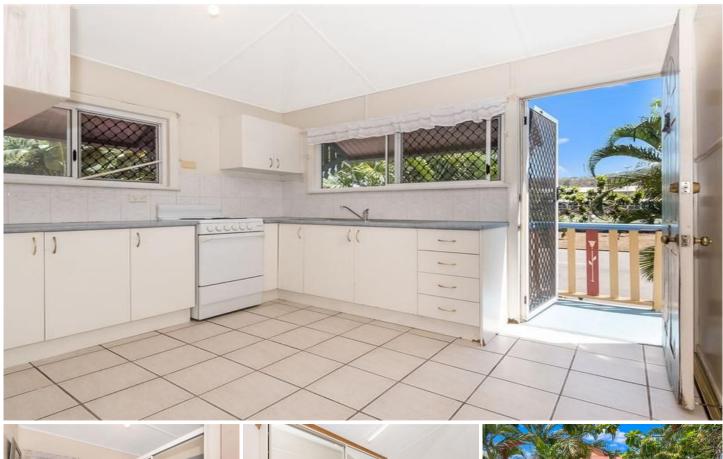

- -Large, air conditioned open living area with room to spread out.
- -A great kitchen, electric cooking, and an enviable view up to Castle Hill.
- -A true Master bedroom, air conditioned with built in robes.
- -Good sized second bedroom, with built in robes also.
- -Clean and functional bathroom with a shower over bath.
- -Laundry around the corner from the bathroom.