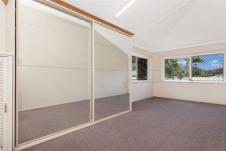

- -Large, air conditioned open living area with room to spread out.
- -A great kitchen, electric cooking, and an enviable view up to Castle Hill.
- -A true Master bedroom, air conditioned with built in robes.
- -Good sized second bedroom, with built in robes also.
- -Clean and functional bathroom with a shower over bath.
- -Laundry around the corner from the bathroom.