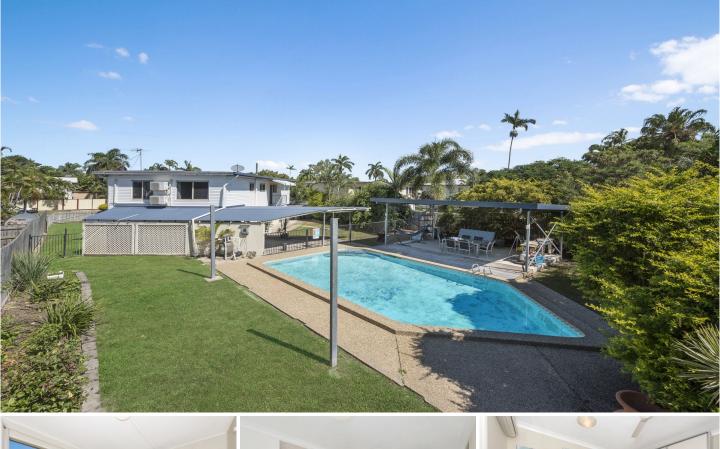

## 19 Sheffield Street GULLIVER QLD

This radiant residence combines a comfortable double storey layout with modern inclusions to provide a stress-free lifestyle. Contemporary flair and style shines throughout this home spanning over two levels, where all living is essentially on the upper level and the guest/teenage retreat is on the lower level accommodated by a second kitchen, bathroom and toilet.

This well-appointed home offers style and comfort, perfectly combinations of indoor and outdoor living.

This property features, three sizeable fully air-conditioned bedrooms all serviced by a centrally located modern bathroom featuring his and her shower and a separate toilet for added convenience.

The contemporary kitchen offers plenty storage and bench space adjoining the light filled living and dining areas.

Downstairs has more than enough space for the family recently decked out with a new kitchen and bathroom. A