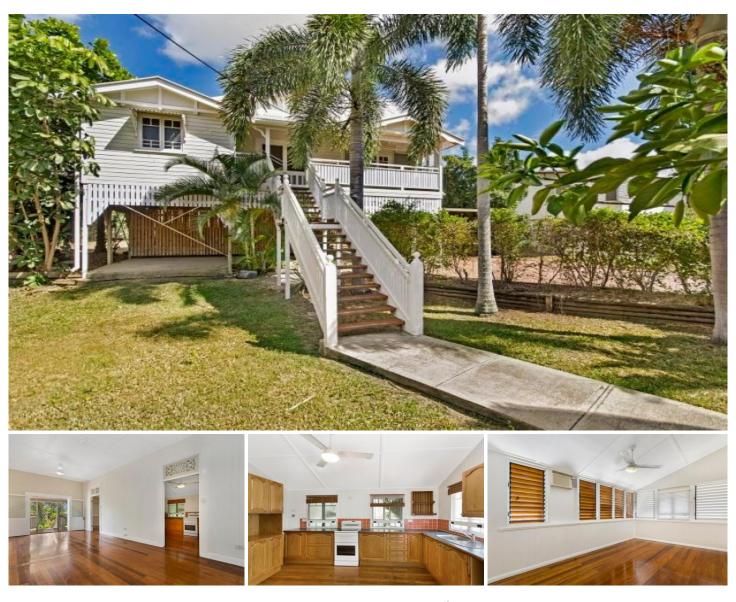

## 56 Sherriff Street HERMIT PARK QLD

\*\*BOOK AN INSPECTION TIME ONLINE - SEE DETAILS BELOW\*\*

Centrally located within the heart of Hermit Park, you'll be amazed by what this beautifully maintained Queenslander has to offer! Located on a secluded street, you will have the peace and tranquility to enjoy what Townsville's warm weather has to offer. Minuites to the CBD & Strand, as well as major shopping centres, various schools, public transport & other amenities. It features:

- 2 bedrooms.

- Polished timber flooring throughout the property.
- Large open plan living area with ample natural lighting.
- Air conditioning and ceiling fans throughout.
- Covered car port inside the gated fence.
- Expansive backyard.