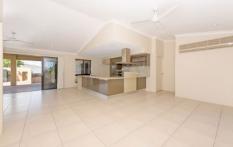

## 3 Hillock Crescent BUSHLAND BEACH QLD

This home really has style from the moment you walk in the gate. A large deck greets you inside the gate and it just keeps getting better from there. An ex-display home it was built to impress. With raking ceilings throughout and a fantastic kitchen it makes for comfortable living. The main bedroom is very large and along with the ensuite and walk-in robe you have lots of space. The other three bedrooms all have built-in robes and split- systems. The laundry and storeroom are separate to the house and a separate media room completes the home.