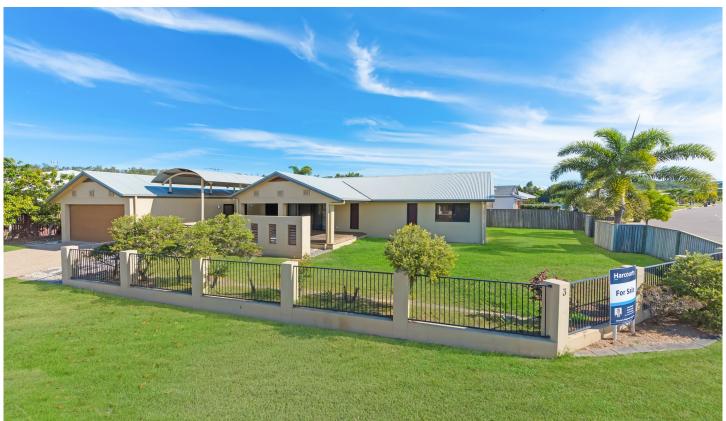

## 3 Hillock Crescent BUSHLAND BEACH QLD

This home really has style from the moment you walk in the gate. A large deck greets you inside the gate and it just keeps getting better from there. An ex-display home it was built to impress. With raking ceilings throughout and a fantastic kitchen it makes for comfortable living. The main bedroom is very large and along with the ensuite and walk-in robe you have lots of space. The other three bedrooms all have built-in robes and split- systems. The laundry and storeroom are separate to the house and a separate media room completes the home.