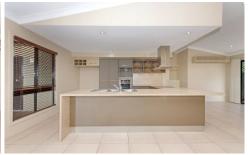

## 3 Hillock Crescent BUSHLAND BEACH QLD

This home really has style from the moment you walk in the gate. A large deck greets you inside the gate and it just keeps getting better from there. An ex-display home it was built to impress. With raking ceilings throughout and a fantastic kitchen it makes for comfortable living. The main bedroom is very large and along with the ensuite and walk-in robe you have lots of space. The other three bedrooms all have built-in robes and split- systems. The laundry and storeroom are separate to the house and a separate media room completes the home.