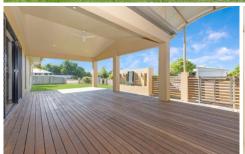

## 3 Hillock Crescent BUSHLAND BEACH QLD

This home really has style from the moment you walk in the gate. A large deck greets you inside the gate and it just keeps getting better from there. An ex-display home it was built to impress. With raking ceilings throughout and a fantastic kitchen it makes for comfortable living. The main bedroom is very large and along with the ensuite and walk-in robe you have lots of space. The other three bedrooms all have built-in robes and split- systems. The laundry and storeroom are separate to the house and a separate media room completes the home.