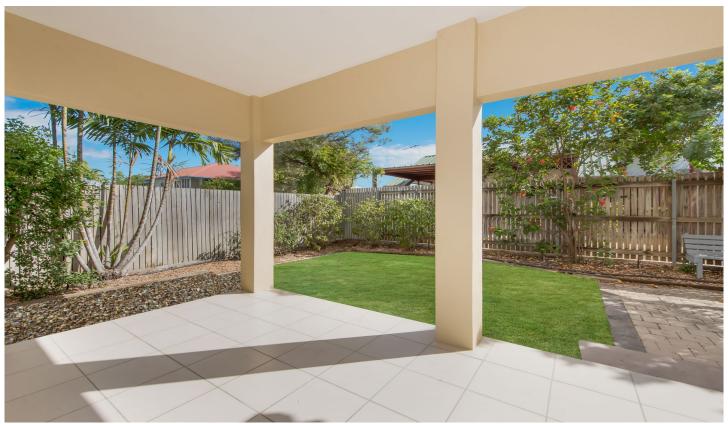

- 1. Big bedrooms with floor to ceiling wardrobes
- 2. Modern kitchen with Smeg dishwasher and big walk-in pantry
- 3. Open plan living area adjoining outside entertaining patio
- 4. Exclusive use, pet friendly, landscaped yard
- 5. Fans and security screens and doors throughout
- 6. Lockup garage with remote control door