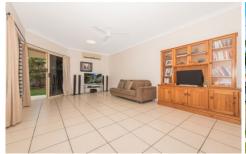

- 1. Big bedrooms with floor to ceiling wardrobes
- 2. Modern kitchen with Smeg dishwasher and big walk-in pantry
- 3. Open plan living area adjoining outside entertaining patio
- 4. Exclusive use, pet friendly, landscaped yard
- 5. Fans and security screens and doors throughout
- 6. Lockup garage with remote control door