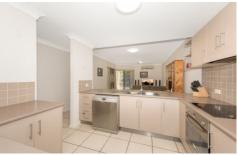

- 1. Big bedrooms with floor to ceiling wardrobes
- 2. Modern kitchen with Smeg dishwasher and big walk-in pantry
- 3. Open plan living area adjoining outside entertaining patio
- 4. Exclusive use, pet friendly, landscaped yard
- 5. Fans and security screens and doors throughout
- 6. Lockup garage with remote control door