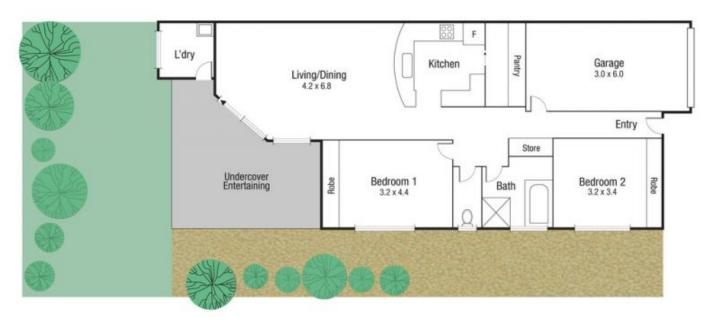

## 1/22 Ramsay Street GARBUTT QLD

This large, air-conditioned, ground floor unit is superbly situated in a 4 unit complex amongst newer buildings within walking distance of the airport and Garbutt Shopping Centre. If you like to walk or ride it is less than 3 km to The Esplanade at Rowes bay via the path through parks and wetlands. By car, it is only 5 minutes to The Strand, the CBD and Castletown Shopping Centre. At 137sqm it is larger and has more storage space than many 3 bedroom bouses.

- 1. Big bedrooms with floor to ceiling wardrobes
- 2. Modern kitchen with Smeg dishwasher and big walk-in pantry
- 3. Open plan living area adjoining outside entertaining patio
- 4. Exclusive use, pet friendly, landscaped yard
- 5. Fans and security screens and doors throughout
- 6. Lockup garage with remote control door

AREA

TOTAL

: 116.2 sq.m : 22.06 sq.m : 138.26 sq.m INT EXT

Scale in metres. Indicative only, Dimensions are approximate. All information contained herein is gathered from sources we believe to be reliable. However we cannot guarantee its accuracy and interested persons should rely on their own enquiries.

1/22 Ramsay