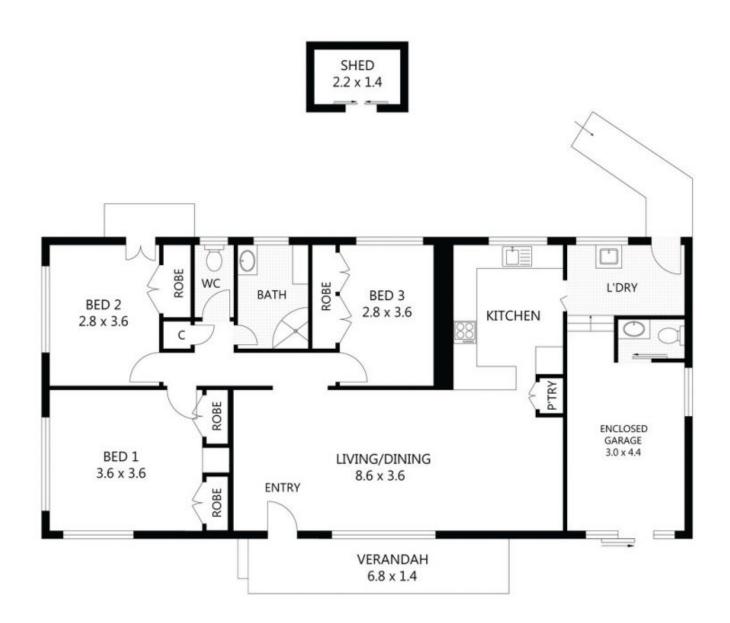

The open plan design of the living and dining are flows seamlessly from the well-appointed kitchen which boasts plenty of bench and cupboard space. The practical floor plan of this spacious three-bedroom home is sure to surprise you. Each of the bedrooms are oversize and have built in robes and split system air-conditioning. The enclosed carport with single toilet is a great room for the kids to play or for storage. The home is perfectly functional as is, but there is still plenty of opportunity to put your own stamp on it.