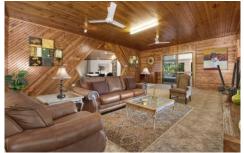

This innovatively-designed home sprawls around the centre courtyard and entertaining area, with 3 of the 4 bedrooms having direct external access. An ensuite and walk in robe to the master add to the large bathroom and internal laundry to ensure this house has all the amenities you could ever want. Heaps of space for entertaining, with 2 living areas, separate dining, and concrete parking for an army of friends!

A central, older-styled timber kitchen with breakfast bar provides plenty of storage and keeps the chef of the family included in the conversation.