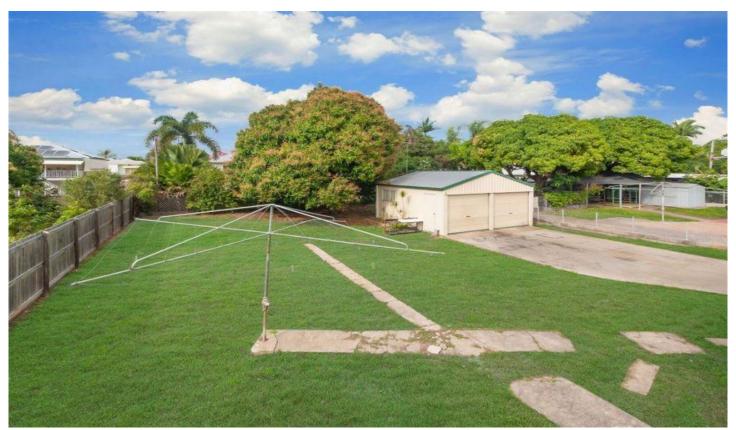

Located on a large fully fenced block, and featuring 3 bedrooms, this high set home has a double lock up garage towards the rear of the property - perfect for those with lots of toys - or the perfect place for a man cave!

The property features

- 3 bedrooms
- Air conditioning throughout
- Combined lounge/dining area
- Double lock garage/shed at rear of property

3 📭 1 🔓 2 🖨

**View:** https://www.kingsberry.com.au/lease/qld/townsville-district/qulliver/residential/house/4310854