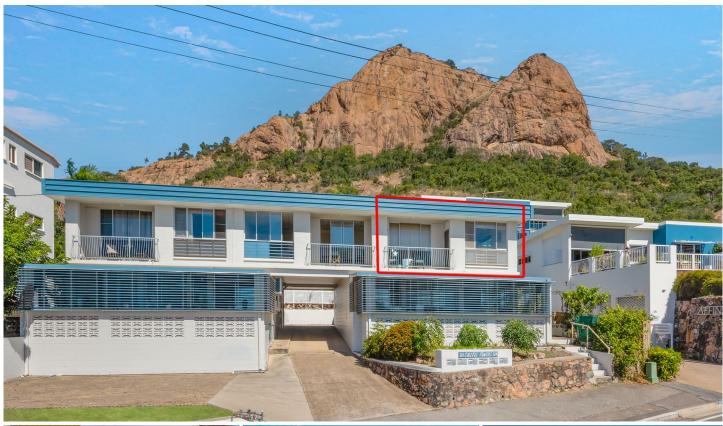

## 5/322 Stanley Street NORTH WARD QLD

This first floor unit is superbly situated in a 5 unit complex within walking distance of The Strand, the CBD and the top of Castle Hill. There are wonderful views from the kitchen, main bedroom and lounge across the Queen's Gardens to the ocean and Magnetic Island. The front balcony is the perfect place to soak up the view and watch the world go by, while out the back is an exclusive-use deck as big as the unit itself.