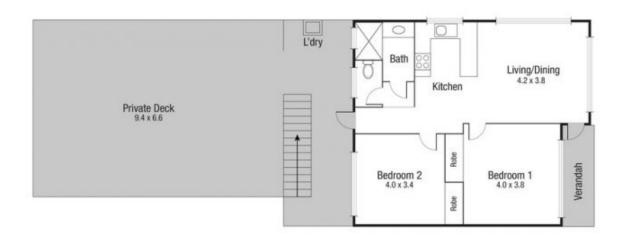

| 0    | 1       | 2         | 3        | 4       | 5                                                                                          |
|------|---------|-----------|----------|---------|--------------------------------------------------------------------------------------------|
| _    | _       | - 1       | 1        | 1       |                                                                                            |
| Scal | e in me | tres. Inc | ficative | only. D | timensions are approximate. All information contained herein is gathered from sources we   |
|      |         |           |          |         | e cannot guarantee its accuracy and interested persons should rely on their own enquiries. |

INT : 62.62 sq.m EXT : 85 sq.m TOTAL : 147.62 sq.m

AREA

5/322 Stanley