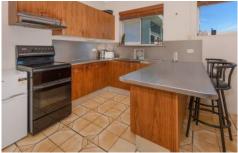

- 1. Built-in wardrobes in both bedrooms
- 2. Modern kitchen with stainless steel benchtops
- 3. Open plan living area
- 4. Open garage with lockable storeroom
- 5. Complex has new balustrades and has been recently painted
- 6. On-site visitor parking