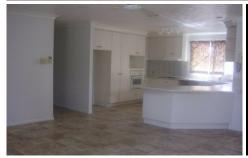

## 103 Annandale Drive ANNANDALE QLD

Large lowset 4 bedroom house, fully air conditioned, main with ensuite and walk in robe, built ins to other bedrooms, huge lounge room, large kitchen / family room, carpet, tiles, vinyl, ceiling fans, security screens and doors. Large tiled rear patio, double lock up garage with remote, fenced rear yard.