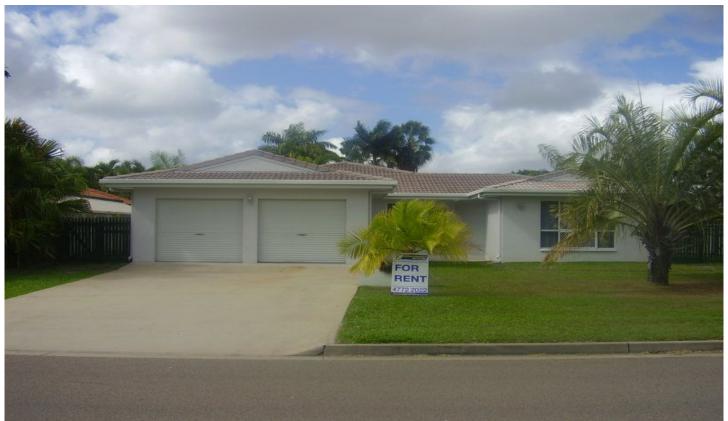

## 103 Annandale Drive ANNANDALE QLD

Large lowset 4 bedroom house, fully air conditioned, main with ensuite and walk in robe, built ins to other bedrooms, huge lounge room, large kitchen / family room, carpet, tiles, vinyl, ceiling fans, security screens and doors. Large tiled rear patio, double lock up garage with remote, fenced rear yard.