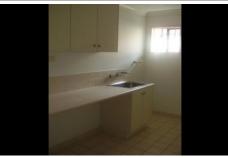

## 103 Annandale Drive ANNANDALE QLD

Large lowset 4 bedroom house, fully air conditioned, main with ensuite and walk in robe, built ins to other bedrooms, huge lounge room, large kitchen / family room, carpet, tiles, vinyl, ceiling fans, security screens and doors. Large tiled rear patio, double lock up garage with remote, fenced rear yard.