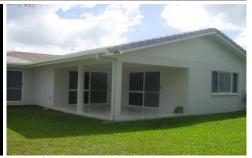

## 103 Annandale Drive ANNANDALE QLD

Large lowset 4 bedroom house, fully air conditioned, main with ensuite and walk in robe, built ins to other bedrooms, huge lounge room, large kitchen / family room, carpet, tiles, vinyl, ceiling fans, security screens and doors. Large tiled rear patio, double lock up garage with remote, fenced rear yard.