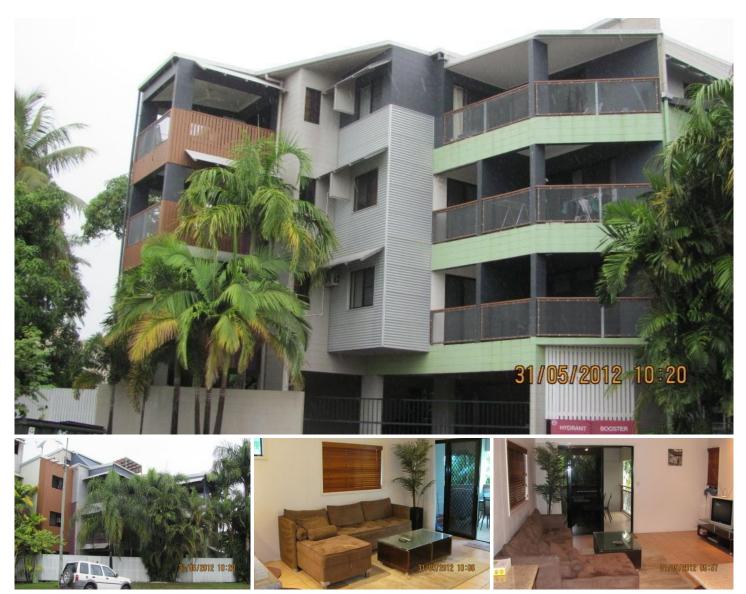

## Harcourts Kingsberry

Unit 3/33 McILWRAITH Street SOUTH TOWNSVILLE QLD

Spacious First Level, 2 Bedroom unit is situated in a perfect location approximately 50m from the popular Restaurant & Entertainment precinct of Palmer St.

## Features:

- Each bedroom has generous sized built-in wardrobes, as well as their own private ensuite

- High quality fittings throughout unit including timber cupboards and stone bench tops

- Large open plan lounge & dining area opening onto a spacious balcony

- Main bedroom has its own private balcony
- Unit is Fully air-conditioned & ceiling fans
- Security Screens
- Secure parking & a store room

This unit is ideal if you want to enjoy all the benefits of City Living.