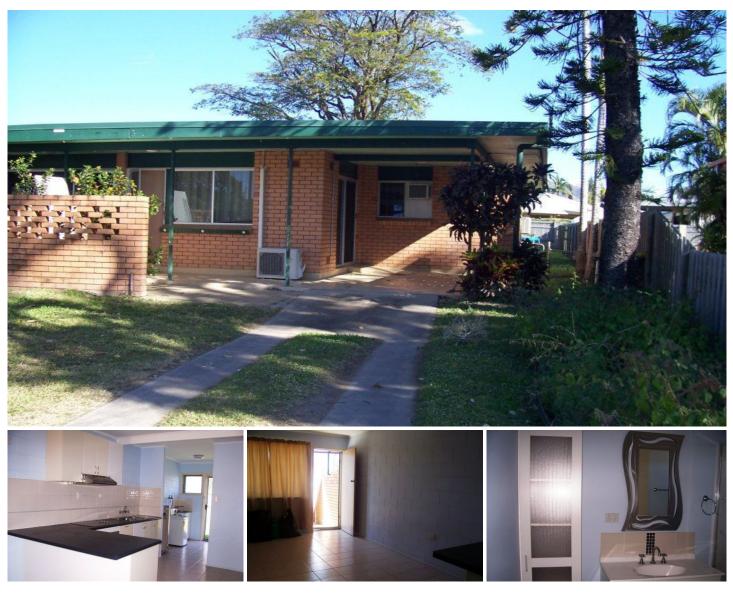

## 2/76 Wellington Street MUNDINGBURRA QLD

This quaint two bedroom duplex unit is located in the popular suburb of Mundingburra, close to the Mater Hospital, parks and reasonably close to major shopping centres it is in an ideal location. With quirky features throughout and a modern kitchen it is a property that should not be missed out on.

## This Property features:

- Two Bedrooms
- Air-conditioned throughout
- Built in wardrobes to both bedrooms
- Carpet to the bedrooms
- Modern Kitchen
- Single Carport

NO PETS

View : https://www.kingsberry.com.au/lease/qld/townsvill e-district/mundingburra/residential/semi-detached /4324702