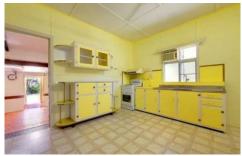

## 136 Tippett Street GULLIVER QLD

This charming 2 bedroom cottage will delight budget conscious tenants. It features:

- 2 generous sized bedrooms both with built in wardrobes.
- Spacious "eat in" kitchen.
- Air conditioning.
- Ceiling fans.
- Rumpus room / 2nd living area with bar.
- Large fenced block pets ok.
- Fly screens to all windows.