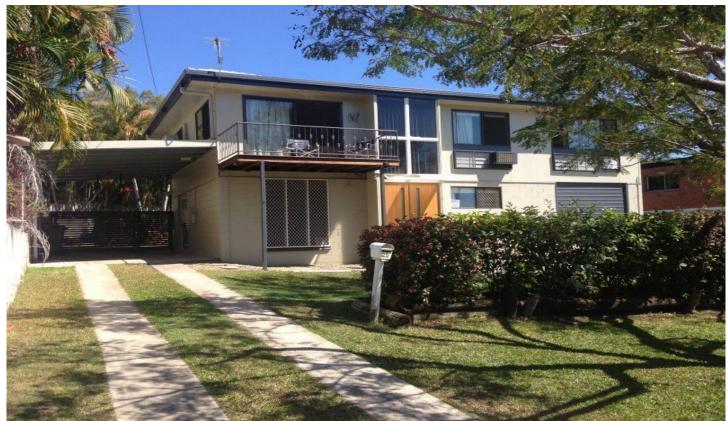

## 25 Glenlyon Drive WULGURU QLD

This lovely 2 storey home in Wulguru is perfect for large families, or anyone looking for a lot of extra space. It features:

Polished floor boards to the living area / kitchen & dining room.

Large lounge room that opens onto a front patio.

Air conditioning throughout.

Security & fly screens throughout.

Ceiling fans.

3 bedrooms - all with built in wardrobes.

## Downstairs features:

A fourth air conditioned bedroom.

A large open plan tiled rumpus room which could be used as a teenagers retreat, entertainment & study area, or all 3! Second toilet.

4 🗀 1 📛 2 🖨

**View**: https://www.kingsberry.com.au/lease/qld/townsvill e-district/wulguru/residential/house/4324824