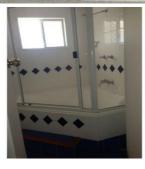

Fully air conditioned upstairs. Huge bathroom with corner spa bath.

Large open plan living area.

Polished timber floors.

Security screens & ceiling fans.

Enclosed front verandah makes for a perfect sitting room, or study.