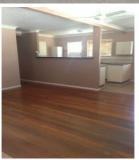

Fully air conditioned upstairs. Huge bathroom with corner spa bath.

Large open plan living area.

Polished timber floors.

Security screens & ceiling fans.

Enclosed front verandah makes for a perfect sitting room, or study.