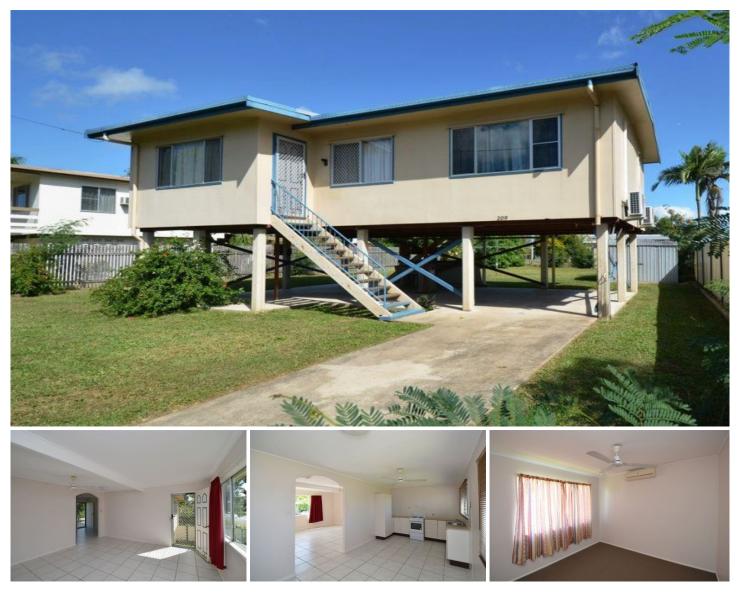

## 209 Pinnacle Drive RASMUSSEN QLD

\*\* BOOK AN INSPECTION ONLINE TODAY\*\* see below for details.

This high set 3 bedroom home is in Rasmussen which is conveniently located near several schools, shops, restaurants as well as sporting & recreational facilities. It features:

## Ceiling fans & air conditioning.

Combined kitchen and dining area and separate lounge Built in wardrobes to 2 bedrooms.

Tiles to the living area & carpet to the bedrooms. Fully concreted underneath, which makes for a perfect

entertainment area. Large low maintenance fully fenced yard with 6 foot fence Pets OK.

View : https://www.kingsberry.com.au/lease/qld/townsvill e-district/rasmussen/residential/house/4324855

Ben Kingsberry 07 4772 2022 0438 792 652 ben.kingsberry@tsvharcourts.com.au