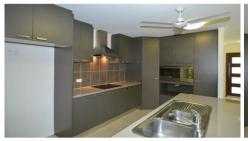

Air conditioning throughout.

4 generous sized bedrooms - all with built in wardrobes. Ensuite to the main bedroom with double shower. Theatre room with double sliding doors & timber louvers.

4 🗀 2 📛 2 🖨