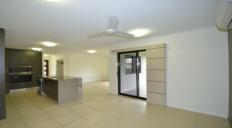

Air conditioning throughout.

4 generous sized bedrooms - all with built in wardrobes. Ensuite to the main bedroom with double shower. Theatre room with double sliding doors & timber louvers.

4 🗀 2 📛 2 🖨