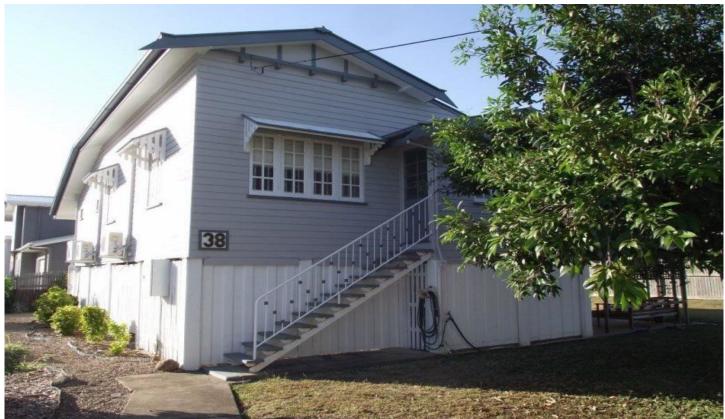

## 38 Diprose Street PIMLICO QLD

\*\*BOOK AN INSPECTION TIME ONLINE - SEE DETAILS  $\mathsf{BELOW}^{**}$ 

This gorgeous 2 bedroom Queenslander is in a fantastic central location & features:

Fully air conditioned with ceiling fans.

2 spacious bedrooms - main with free-standing wardrobes. Open plan design

Study nook

Well designed modern kitchen with with plenty of storage space, stainless steel appliances & a dishwasher.

Modern bathroom with shower over bath.

Polished timber floors.

Large paved entertaining area downstairs. Screens and ceiling fans throughout Secure lock up storage area under house 2 📭 1 🔓 1 🖨

**View:** https://www.kingsberry.com.au/lease/qld/townsville-district/pimlico/residential/house/4325003