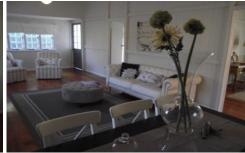

2 spacious bedrooms - main with free-standing wardrobes. Open plan design

Study nook

Well designed modern kitchen with with plenty of storage space, stainless steel appliances & a dishwasher.

Modern bathroom with shower over bath.