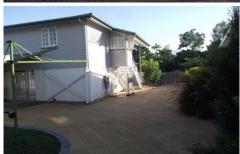

Polished timber floors.

Large paved entertaining area downstairs. Screens and ceiling fans throughout Secure lock up storage area under house 2 📭 1 🔓 1 🖨

**View:** https://www.kingsberry.com.au/lease/qld/townsville-district/pimlico/residential/house/4325003