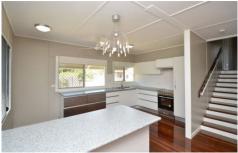

## 17 Tulip Street AITKENVALE QLD

\*\*BOOK AN INSPECTION TIME ONLINE - SEE DETAILS BELOW\*\*

Located a short kilometer to Stockland Shopping Centre is this split level home with polished timber floorboards throughout. Featuring three bedrooms with built-in cupboards, the home is fully air-conditioned with ceiling fans throughout. The living area is open plan with a modern kitchen offering plenty of cupboard and bench space. The yard is fully fenced and offers a single lock up carport as well as security screens throughout. Positioned close to schools, shops and public transport, homes like this do not come often in locations like this.