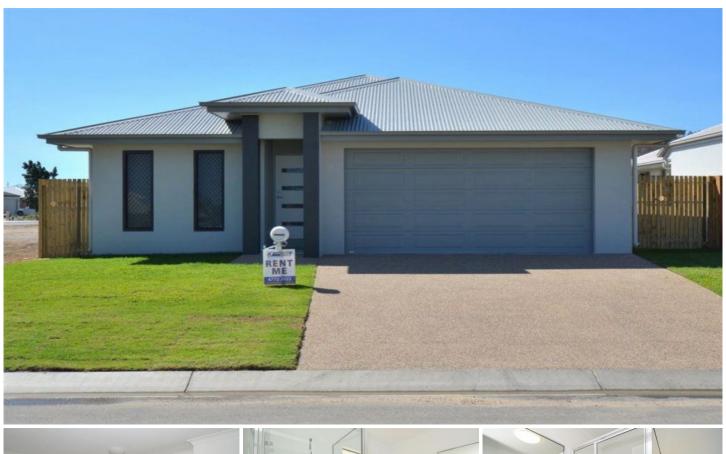

## 7 Gadsden Loop MOUNT LOUISA QLD

This near new home is located on the Kirwan side of Mount Louisa offering convenience to Willows Shopping Centre, 1300 Smiles Stadium, Schools and much more. Featuring four bedrooms, three have built-in wardrobes while the main offers a large walk-in-robe and private Ensuite. The large open plan living area also has a study nook and the kitchen offers plenty of cupboard and bench space. Fully air-conditioned as well as ceiling fans throughout, you can catch the breeze off the undercover entertainment area in your fully fenced yard. With a double lock-up remote garage to the front this property is complete with security screens throughout and pets are on application. Inspections by appointment, call now.

4 🗀 2 📛 2 👄

**View**: https://www.kingsberry.com.au/lease/qld/townsvill e-district/mount-louisa/residential/house/4325022

Ben Kingsberry 07 4772 2022 0438 792 652 ben.kingsberry@tsvharcourts.com.au