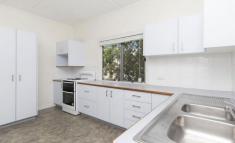

- Split system Air conditioning and ceiling fans throughout
- Polished timber floor boards to the lounge/dining area with room to have a full lounge set, along with a large dining table in this open living area
- -Massive carpeted bedrooms with Split Systems and Ceiling Fans, and brand new built in wardrobes!
- Spacious kitchen with plenty of bench and storage space and room for a breakfast bar if you wanted one
- Separate laundry area to the back of the house