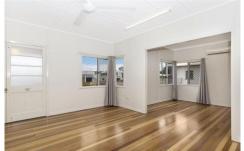

- Split system Air conditioning and ceiling fans throughout
- Polished timber floor boards to the lounge/dining area with room to have a full lounge set, along with a large dining table in this open living area
- -Massive carpeted bedrooms with Split Systems and Ceiling Fans, and brand new built in wardrobes!
- Spacious kitchen with plenty of bench and storage space and room for a breakfast bar if you wanted one
- Separate laundry area to the back of the house