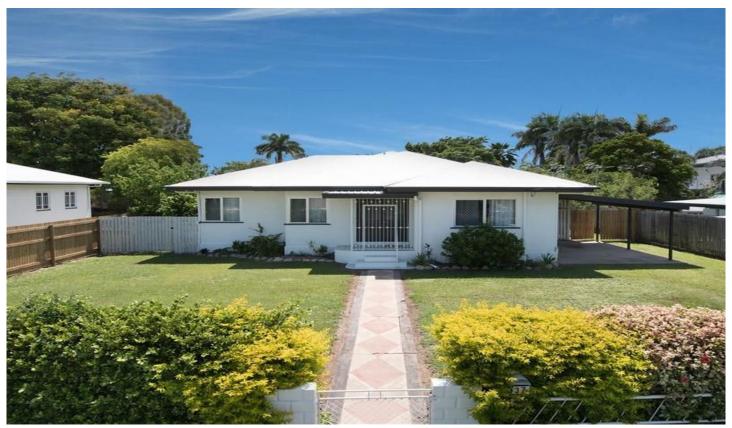

## 37 Kent Street GULLIVER QLD

\*\*BOOK AN INSPECTION TIME ONLINE - SEE DETAILS BELOW\*\*

Spacious, central, homely and a Bargain to Boot! This low set cottage is designed to please with articulate trimmings, beautiful polished timber floorboards, and space all around will fit to all of your interior design wants.

- Split system Air conditioning and ceiling fans throughout
- Polished timber floor boards to the lounge/dining area with room to have a full lounge set, along with a large dining table in this open living area
- -Massive carpeted bedrooms with Split Systems and Ceiling Fans, and brand new built in wardrobes!
- Spacious kitchen with plenty of bench and storage space and room for a breakfast bar if you wanted one
- Separate laundry area to the back of the house