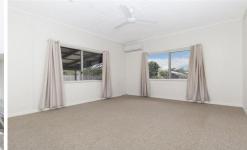

- Split system Air conditioning and ceiling fans throughout
- Polished timber floor boards to the lounge/dining area with room to have a full lounge set, along with a large dining table in this open living area
- -Massive carpeted bedrooms with Split Systems and Ceiling Fans, and brand new built in wardrobes!
- Spacious kitchen with plenty of bench and storage space and room for a breakfast bar if you wanted one
- Separate laundry area to the back of the house