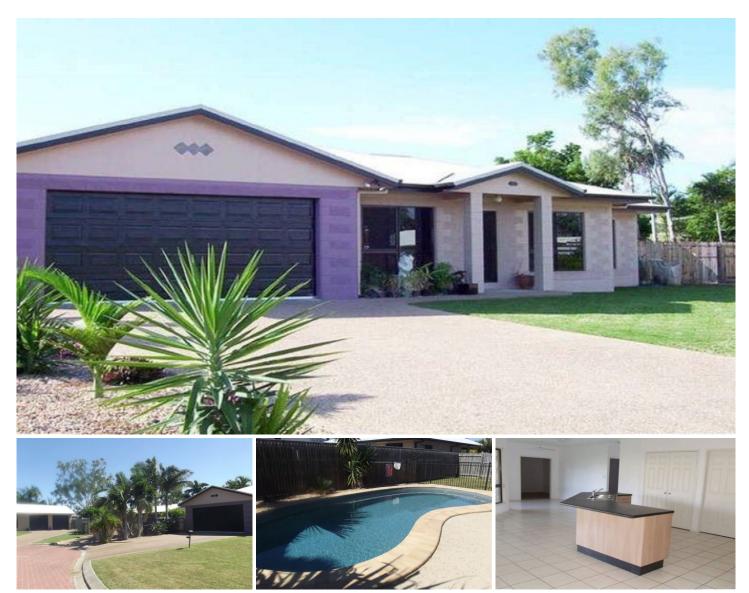

## 7 Heather Avenue RASMUSSEN QLD

\*\*BOOK AN INSPECTION TIME ONLINE - SEE DETAILS BELOW\*\*

This modern 3 bedroom family home features:

Theatre room. Air-conditioning to theatre, Main Bedroom and Second Bedroom Open plan lounge & dining . Amazing Kitchen with Large island Bench Built in wardrobes to the bedrooms. Ceiling fans & security screens. Ensuite to main bedroom. Large covered patio. In ground swimming pool with pool servicing included (tenant pays for chemicals) Fully fenced yard with double gate access.