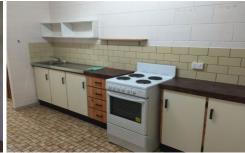

## 2/30 Ash Street KIRWAN QLD

The unit is perfect for the single person, small family or even students wishing to share. It has 2 good sized bedrooms one with A/C and fans in both of them. They also come with huge built in wardrobes. The kitchen is a good size and very functional which opens up into an open plan living/lounge. There is a brand new split system in the lounge/living area. A single semi closed car port, and a long drive for extra space. It is located close to shops, schools, local parks and pools and public transport. Out the back has a patio area and a BBQ set in place.