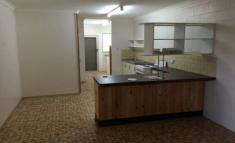

## 2/30 Ash Street KIRWAN QLD

The unit is perfect for the single person, small family or even students wishing to share. It has 2 good sized bedrooms one with A/C and fans in both of them. They also come with huge built in wardrobes. The kitchen is a good size and very functional which opens up into an open plan living/lounge. There is a brand new split system in the lounge/living area. A single semi closed car port, and a long drive for extra space. It is located close to shops, schools, local parks and pools and public transport. Out the back has a patio area and a BBQ set in place.