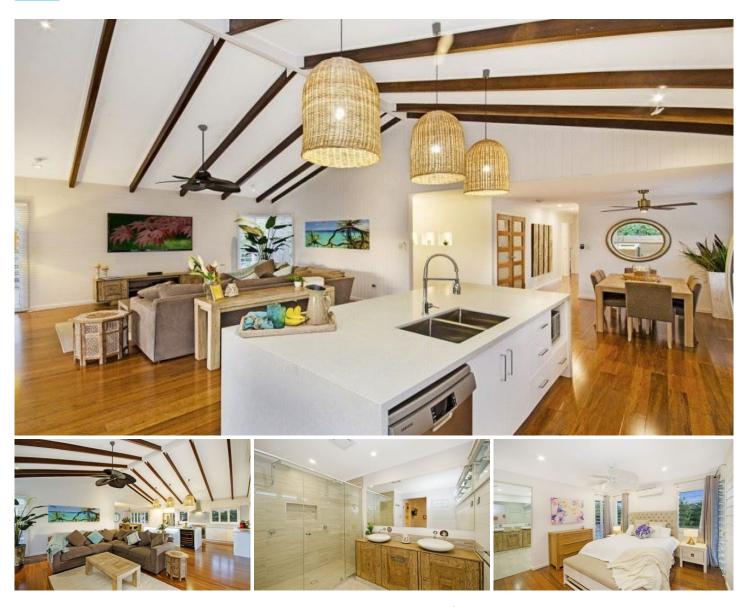

## 59 Wackett Street PALLARENDA QLD

\*\*BOOK AN INSPECTION TIME ONLINE - SEE DETAILS BELOW\*\*

You may remember this house from the 2014 series of the TV show House Rules...where it was beautifully renovated for the previous owners. The new owners have decided to rent it out & we're sure that you'll be thrilled by all this gorgeous home has to offer. Including:

-3 bedrooms, Master with large walk-in robe and full length double showers & double vanity

-Bedroom 2 & 3 with built-ins and direct access to the verandah

-Open plan living & dining with cathedral ceilings & exposed timber beams

-Stunning bamboo flooring throughout

-Fully air-conditioned, ceiling fans and screens throughout -Main bathroom with luxury fixtures & fittings including a