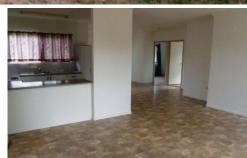

3 good sized bedrooms.
Built in wardrobes to 2 bedrooms.
Main bedroom has direct access to the bathroom.
Bathroom has shower over bath.
Linen cupboards in hallway.
Large open plan living area.
Single open carport.
No rear neighbours.
Covered patio at rear.
Air conditioning to main bedroom.