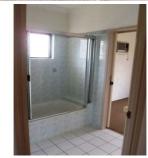

3 good sized bedrooms.
Built in wardrobes to 2 bedrooms.
Main bedroom has direct access to the bathroom.
Bathroom has shower over bath.
Linen cupboards in hallway.
Large open plan living area.
Single open carport.
No rear neighbours.
Covered patio at rear.
Air conditioning to main bedroom.