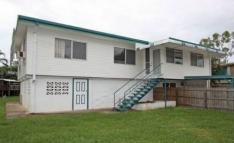

With living areas upstairs and down, a second bathroom downstairs, entertaining area, a cubby house and a fabulous pool there is plenty to see.

The lounge room is separate from the kitchen & dining room and there is a study nook also. Air-conditioning and carpet to the lounge and the three upstairs bedrooms. Downstairs is divided into four rooms, there is the laundry, family room plus a storeroom and another room which is air-conditioned and would make an ideal office.