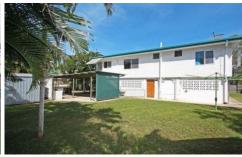

With living areas upstairs and down, a second bathroom downstairs, entertaining area, a cubby house and a fabulous pool there is plenty to see.

The lounge room is separate from the kitchen & dining room and there is a study nook also. Air-conditioning and carpet to the lounge and the three upstairs bedrooms. Downstairs is divided into four rooms, there is the laundry, family room plus a storeroom and another room which is air-conditioned and would make an ideal office.