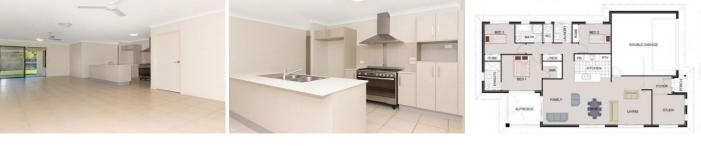

## 13 Chloe Court MOUNT LOUISA QLD

\*BOOK AN INSPECTION TIME ONLINE - SEE DETAILS BELOW\*\*

Modern Family home that has all the conveniences of today's living fully air-conditioned; including stone kitchen benches. The stainless steel freestanding cooker is a focal point in the spacious kitchen, Large open plan living area all tiled 3 bedroom plus study, ,Main Bedroom with En suite and walk in robe all carpeted,fans, the added safety of security screens has also been included. The home is fully fenced and irrigated to keep it looking green all year round With everything you need located minutes away. Shops Calgary School, Public transport