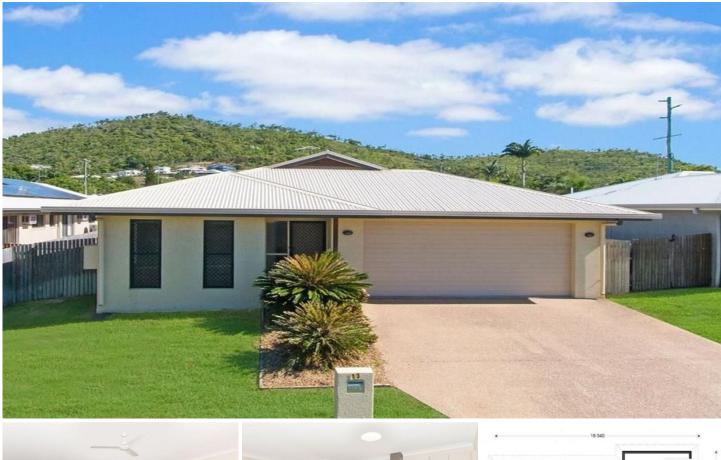

## 13 Chloe Court MOUNT LOUISA QLD

\*BOOK AN INSPECTION TIME ONLINE - SEE DETAILS BELOW\*\*

Modern Family home that has all the conveniences of today's living fully air-conditioned; including stone kitchen benches. The stainless steel freestanding cooker is a focal point in the spacious kitchen, Large open plan living area all tiled 3 bedroom plus study, ,Main Bedroom with En suite and walk in robe all carpeted,fans, the added safety of security screens has also been included. The home is fully fenced and irrigated to keep it looking green all year round With everything you need located minutes away. Shops Calgary School, Public transport