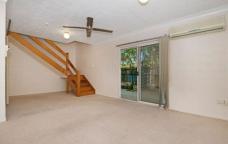

- -Air conditioning throughout.
- -Built-ins wardrobes to each bedroom.
- -Ceiling fans.
- -Large 2 way bathroom with shower over tub.
- -2nd toilet downstairs
- -Balcony off the main bedroom
- -Large storage room upstairs
- -Lovely rear fenced courtyard perfect for entertaining
- -Single lockable garage
- -On site visitor parking.
- -Walking distance to The Precinct in Idalia & Ross River