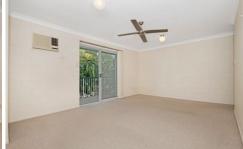

- -Air conditioning throughout.
- -Built-ins wardrobes to each bedroom.
- -Ceiling fans.
- -Large 2 way bathroom with shower over tub.
- -2nd toilet downstairs
- -Balcony off the main bedroom
- -Large storage room upstairs
- -Lovely rear fenced courtyard perfect for entertaining
- -Single lockable garage
- -On site visitor parking.
- -Walking distance to The Precinct in Idalia & Ross River