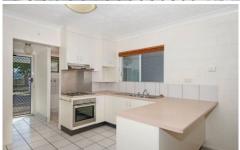

- -Air conditioning throughout.
- -Built-ins wardrobes to each bedroom.
- -Ceiling fans.
- -Large 2 way bathroom with shower over tub.
- -2nd toilet downstairs
- -Balcony off the main bedroom
- -Large storage room upstairs
- -Lovely rear fenced courtyard perfect for entertaining
- -Single lockable garage
- -On site visitor parking.
- -Walking distance to The Precinct in Idalia & Ross River