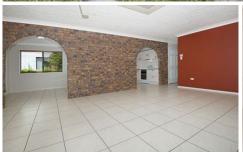

- Tiled & air-conditioned throughout
- Separate dining and living spaces
- Kitchen features plenty of bench & cupboard space
- Three large bedrooms, all with built-ins
- Ensuite to the main bedroom
- Good size laundry
- Undercover entertainment area
- Double garage, also opens up to the rear
- Garden Shed
- Automatic irrigation system