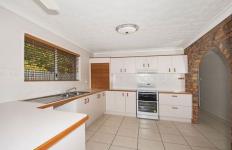

- Tiled & air-conditioned throughout
- Separate dining and living spaces
- Kitchen features plenty of bench & cupboard space
- Three large bedrooms, all with built-ins
- Ensuite to the main bedroom
- Good size laundry
- Undercover entertainment area
- Double garage, also opens up to the rear
- Garden Shed
- Automatic irrigation system