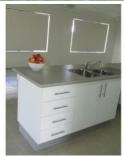

## It features:

Air conditioning throughout.
Ceiling fans & security screens.
Ensuite & walk in robe to main.
Built in wardrobes to all bedrooms.
Large open plan living area.
Good size kitchen with generous cupboard space & quality appliances.