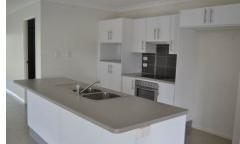

## It features:

Air conditioning throughout.
Ceiling fans & security screens.
Ensuite & walk in robe to main.
Built in wardrobes to all bedrooms.
Large open plan living area.
Good size kitchen with generous cupboard space & quality appliances.