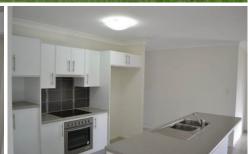

## It features:

Air conditioning throughout.
Ceiling fans & security screens.
Ensuite & walk in robe to main.
Built in wardrobes to all bedrooms.
Large open plan living area.
Good size kitchen with generous cupboard space & quality appliances.