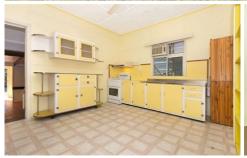

Large open plan Retro style kitchen

Both Bedrooms with large built in cupboards, Fans, Air conditioning

Large bathroom

Fully enclosed entertainment area with built in bar all tiled Good size internal Laundry Large fully fenced yard