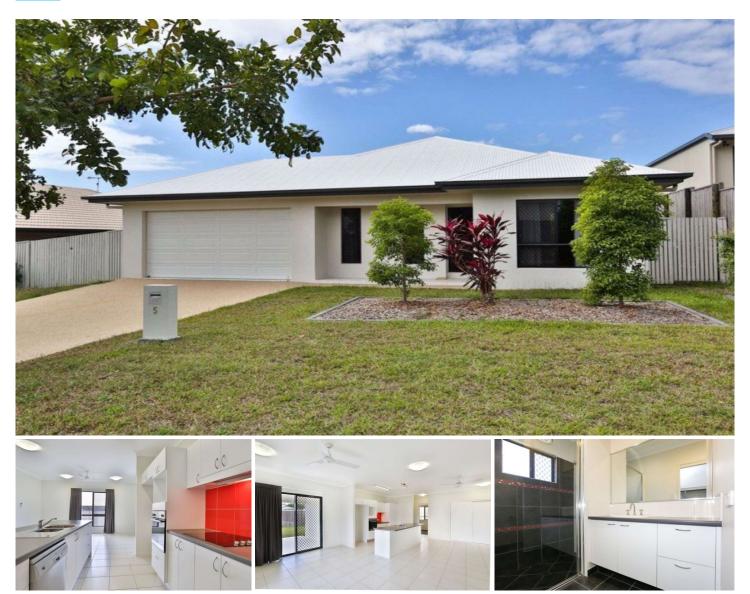

## 5 Yanooa Court BUSHLAND BEACH QLD

\*\*BOOK AN INSPECTION TIME ONLINE - SEE DETAILS BELOW\*\*

The sun is out at the beach and there's never been a better time to rent your new home. This gorgeous home is immaculately presented & offers two living areas and plenty of yard space. It features:

Spacious & modern kitchen with breakfast bar, dishwasher & pantry.

Open plan living area + separate media room. Security screens & ceiling fans. Split system air conditioning throughout Built in wardrobes Master suite with walk in wardrobe Double garage with remote access. Covered back patio.