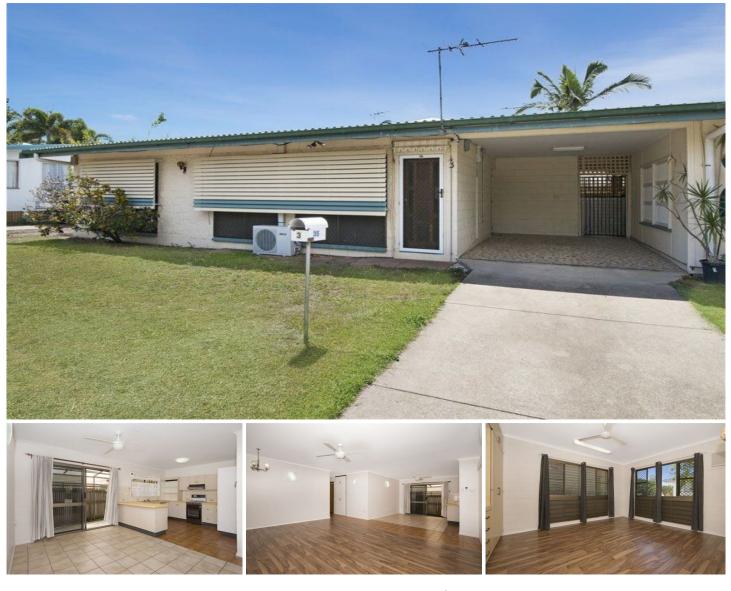

## 3/35 Bayswater Road HYDE PARK QLD

\*\*BOOK AN INSPECTION TIME ONLINE - SEE DETAILS BELOW\*\*

This spacious 2 bedroom unit is perfectly positioned off Bayswater Road in Hyde Park, providing convenient access to schools, shopping centres, The Mater Hospital & Public Transport. It is also just minutes to the CBD & Strand. It features:

Air conditioning throughout. Spacious kitchen. Separate lounge and dining area. Large bedrooms with built in wardrobes to both. Separate bathroom and toilet Separate laundry Ceiling fans throughout. Screens throughout. Pets on application.