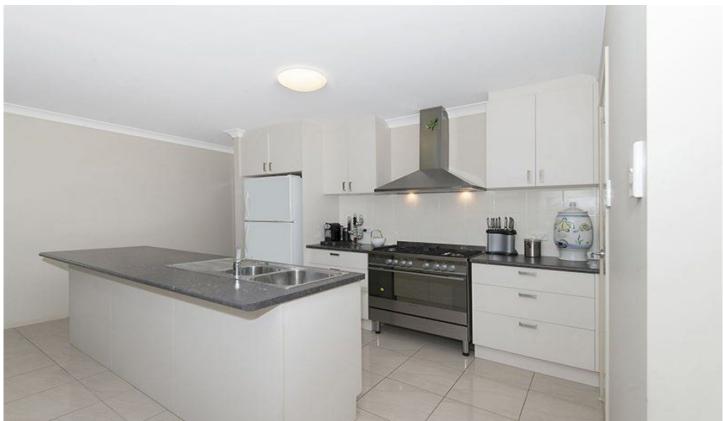

Large master bedroom has a walk in robe and modern stylish ensuite

Three more bedrooms all have built-in wardrobes

The family bathroom is roomy and has the bath separate from the shower

Central kitchen is the focal point of the home with island bench, and large free standing oven with gas cooktop