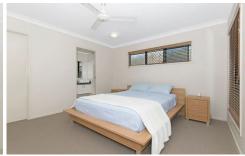

Large master bedroom has a walk in robe and modern stylish ensuite

Three more bedrooms all have built-in wardrobes

The family bathroom is roomy and has the bath separate from the shower

Central kitchen is the focal point of the home with island bench, and large free standing oven with gas cooktop