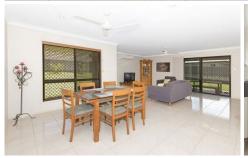

Formal lounge/media room at the front of the house gives good separation from the dining area

Purpose built study nook area is perfect for a home