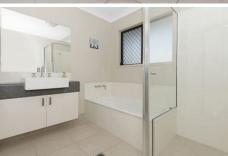

Large master bedroom has a walk in robe and modern stylish ensuite

Three more bedrooms all have built-in wardrobes

The family bathroom is roomy and has the bath separate from the shower

Central kitchen is the focal point of the home with island bench, and large free standing oven with gas cooktop