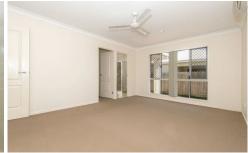

## The Property:

Four good sized bedrooms with built-in wardrobes; ensuite and walk in robe to master bedroom

Expansive kitchen with dishwasher

Tiled flooring to kitchen and dining with carpet to separate living area and bedrooms

Internal laundry

Split system air-conditioning and ceilings fans throughout entire home

4 🕮 2 🚰 2 🖨

**View :** https://www.kingsberry.com.au/lease/qld/townsvill e-district/bohle-plains/residential/house/4325397