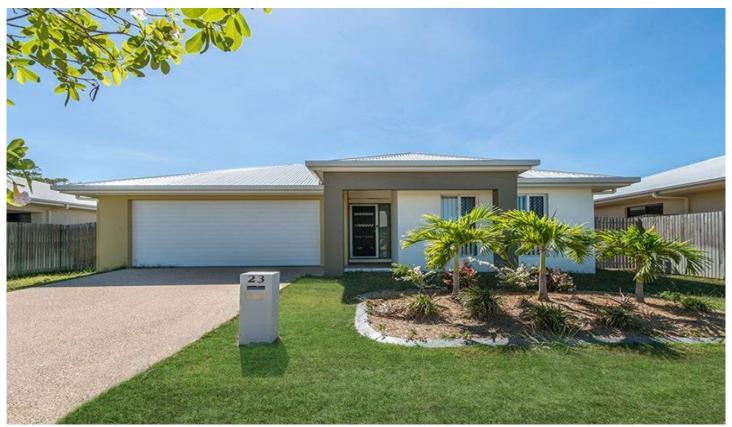

## 23 Corkwood Court BOHLE PLAINS QLD

\*\*Book an inspection online by clicking the button to the right ----->

Tucked away in a quiet little Court is this feature filled home. With its functional layout, clever design and modern finishes, this immaculately presented property really does pack a punch!

## The Property:

Four good sized bedrooms with built-in wardrobes; ensuite and walk in robe to master bedroom

Expansive kitchen with dishwasher

Tiled flooring to kitchen and dining with carpet to separate living area and bedrooms