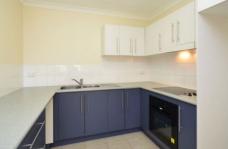

## Features:

- 3 bedrooms, all with built in wardrobes
- Air conditioning and ceiling fans throughout
- Security screens
- Tiled living areas and carpet to the bedrooms
- Single lock up garage
- Covered patio with ceiling fan
- Secure fenced yard