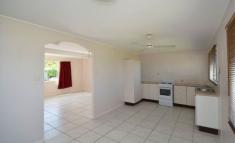

- -Ceiling fans and air conditioning
- -Combined kitchen/dining area and separate lounge
- -Built in wardrobes to 2 bedrooms
- -Tiles to the living area and carpet to the bedrooms
- -Fully concreted underneath, which makes for a perfect entertainment area
- -Large low maintenance fully fenced yard with 6 foot fence -Pets OK